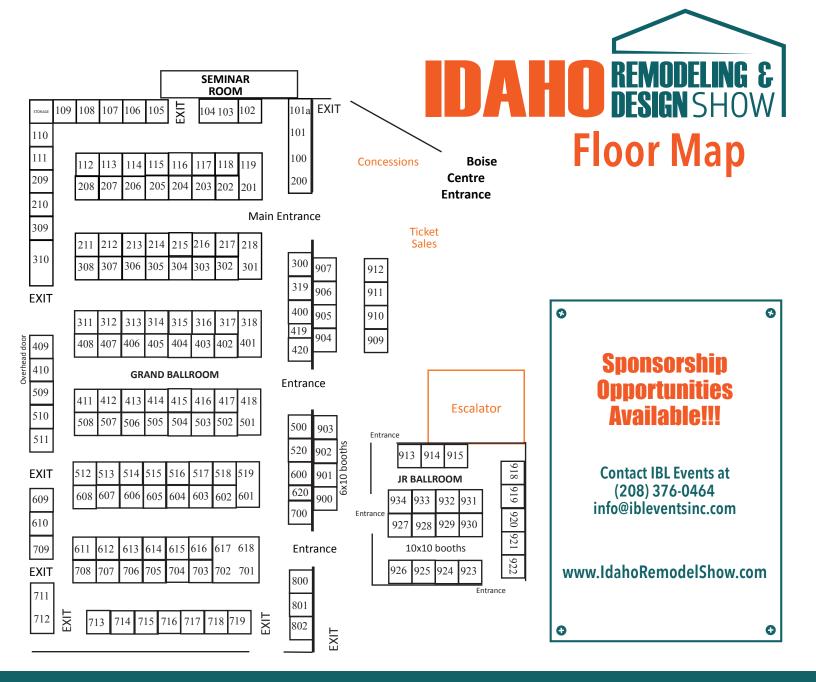

#### **Booth Fees**

#### **Grand Ballroom**

- 10x10 \$950
- 10x20 \$1850
- 10x30 \$2775
- 20x20 \$3700

#### **Junior Ballroom**

10x10 - \$775

#### **Booth Amenities**

Chairs - \$7 8' Table - \$30 8' Table + Cloth - \$50 Power - \$75

#### **Show Dates and Hours**

Saturday, January 17 10am-5pm

Sunday, January 18 11am-4pm

#### **Load-In Dates and Hours**

TBA

**Load-out Dates and Hours** 

#### Sunday, January 18 4:05pm-7pm

\*A staggered load-in & load-out schedule will be provided to exhibitors at a later date.

> **Questions** info@ibleventsinc.com (208) 376-0464