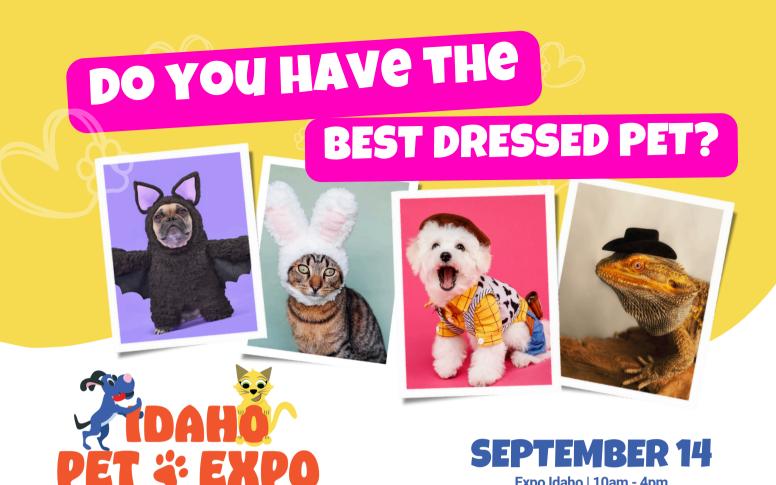

Dress your pet to impress and compete in the Idaho Humane Society's Costume Contest at the Idaho Pet Expo Pet Expo!

### Day of contest info:

- Location: Expo Idaho, Center Hall (5610 N Glenwood St, Garden City, ID 83714)
- Date: Saturday, September 14th, 2024
- The \$5 cost of admission to the Pet Expo is not waived for costume contest contestants
- Pet's should remain leashed and in owner's control before, during, and after contest when in building
- Contestant Arrival Time: 9:45 am
  - ~ Please enter through the front entrance of the center hall at Expo ID
- ~ Check in at the Idaho Humane Society booth. They will provide you a number to pin to the front of your clothing and give you instructions on lining up for the contest.
  - Contest Time: 10:30 am
  - Prizes will be awarded to the winners in each judged category

# Expo Idaho | 10am - 4pm