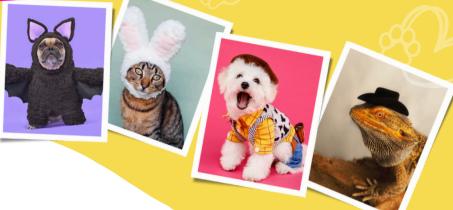

Dress your pet to impress and compete in the Idaho Humane Society's Costume Contest at the Idaho Pet Expo Pet Expo!

## Judged categories:

- Best Human (owner) and Pet Costume
- Most Creative/Effortful Pet Costume
- Funniest Pet Costume

For questions, please reach out to us at info@ibleventsinc.com.

CONTEST SPONSORED BY