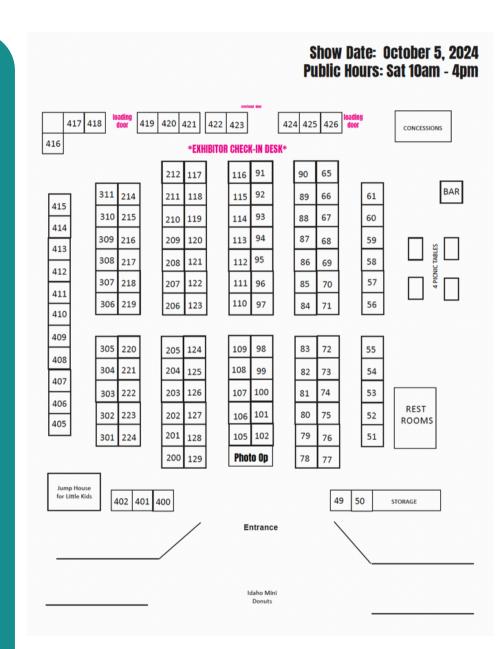

#### IMPORTANT DATES

Move-in Oct 4th | Fri 10am - 4pm Event Oct 5th | Sat 10am - 4pm Move-out Oct 5th | Sat 4pm - 6pm

#### LOCATION

Expo Idaho 5610 N Glenwood St Garden City, ID 83714

Saturday 10am - 4pm

**Expo Idaho** 

5610 N Glenwood St Garden City, ID 83714

RESERVE YOUR BOOTH TODAY!

Contact IBL Events info@ibleventsinc.com 208.376.0464